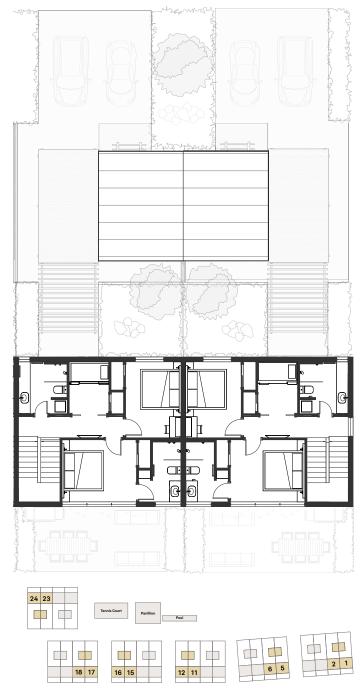

## First Homes with Queen Kitchen Studio

INTERIOR: 1,760 sq ft Main Level: 750 sq ft Upper Level: 750 sq ft Queen Studio: 260 sq ft EXTERIOR: 1,800 sq ft
Living and Dining Patio: 350 sq ft
Private Garden Courtyard: 500 sq ft

Forecourt: 950 sq ft

PARKING: **3 vehicles** Level 2 EV charger

Upper Level