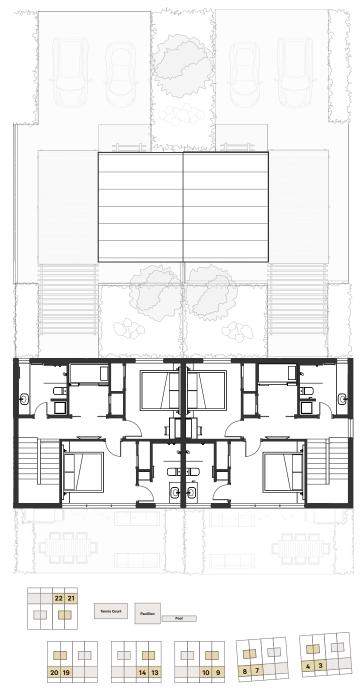

## First Homes with King Suite

INTERIOR: 1,760 sq ft Main Level: 750 sq ft Upper Level: 750 sq ft King Suite: 260 sq ft EXTERIOR: 1,800 sq ft
Living and Dining Patio: 350 sq ft
Private Garden Courtyard: 500 sq ft

Forecourt: 950 sq ft

PARKING: **3 vehicles** Level 2 EV charger

Upper Level