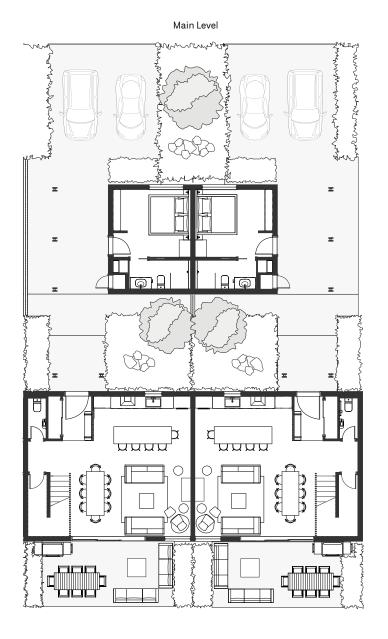

## First Homes with King Suite

INTERIOR: 1,760 sq ft Main Level: 750 sq ft Upper Level: 750 sq ft King Suite: 260 sq ft EXTERIOR: 1,800 sq ft
Living and Dining Patio: 350 sq ft
Private Garden Courtyard: 500 sq ft

Forecourt: 950 sq ft

PARKING: **3 vehicles** Level 2 EV charger

Upper Level