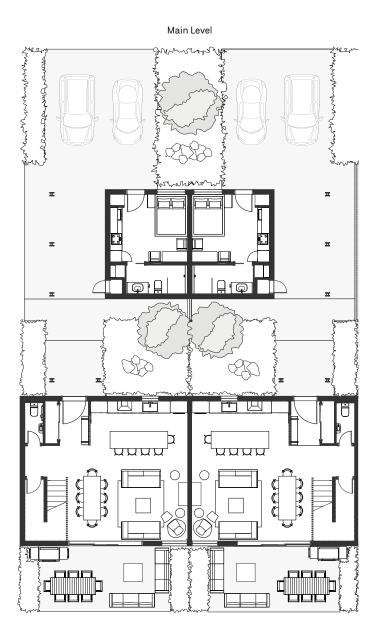

## First Homes with Queen Kitchen Studio

INTERIOR: 1,760 sq ft Main Level: 750 sq ft Upper Level: 750 sq ft Queen Studio: 260 sq ft EXTERIOR: 1,800 sq ft
Living and Dining Patio: 350 sq ft
Private Garden Courtyard: 500 sq ft

Forecourt: 950 sq ft

PARKING: **3 vehicles** Level 2 EV charger

Upper Level