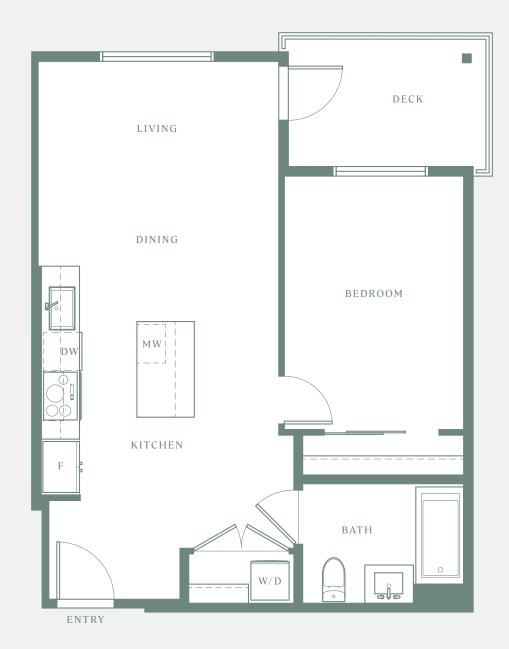

## A1

1 BEDROOM 1 Bathroom

608 SQ FT INTERIOR 66-75 SQ FT EXTERIOR

BUILDING A

A 2\*

1 BEDROOM 1 Bathroom

534 SQ FT INTERIOR 189 SQ FT EXTERIOR

BUILDING A