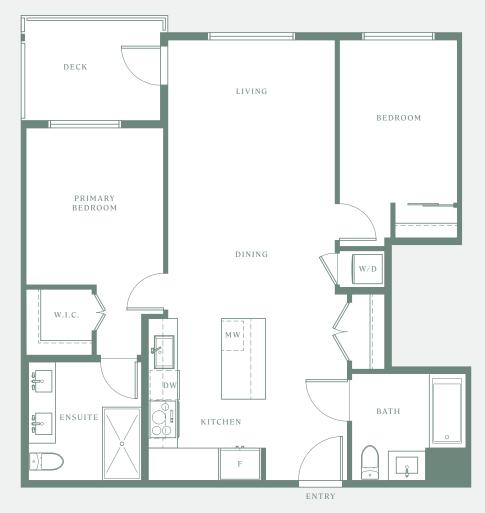

## **B**1

1 BEDROOM + DEN 1 BATHROOM

690 SQ FT INTERIOR 290 SQ FT EXTERIOR

B 2\*

- 1 BEDROOM
- + DEN + FLEX
- 1 BATHROOM

641 SQ FT INTERIOR 61-67 SQ FT EXTERIOR

BUILDING A

**B** 5