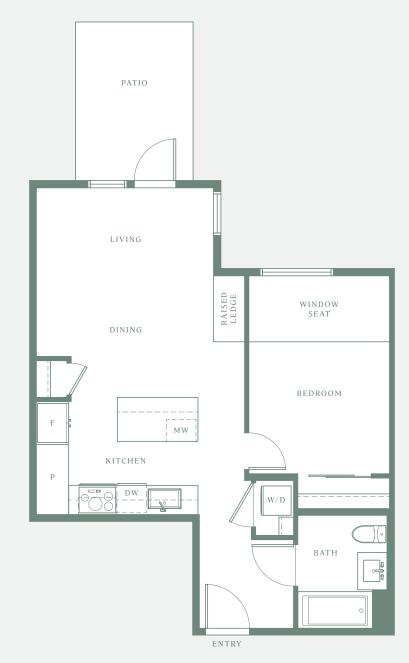

## A1

1 BEDROOM 1 Bathroom

608 SQ FT INTERIOR 66-75 SQ FT EXTERIOR

BUILDING A

A 2\*

1 BEDROOM 1 Bathroom

534 SQ FT INTERIOR 189 SQ FT EXTERIOR

BUILDING A