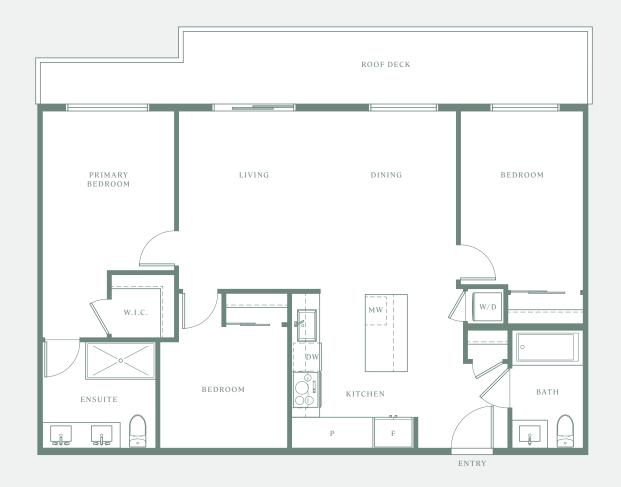

765 SQ FT INTERIOR 156 SQ FT EXTERIOR

C 11

2 BEDROOM 2 BATHROOM

848 SQ FT INTERIOR 328 SQ FT EXTERIOR

D

2 BEDROOM + FLEX 2 BATHROOM

943 SQ FT INTERIOR 363 SQ FT EXTERIOR

E