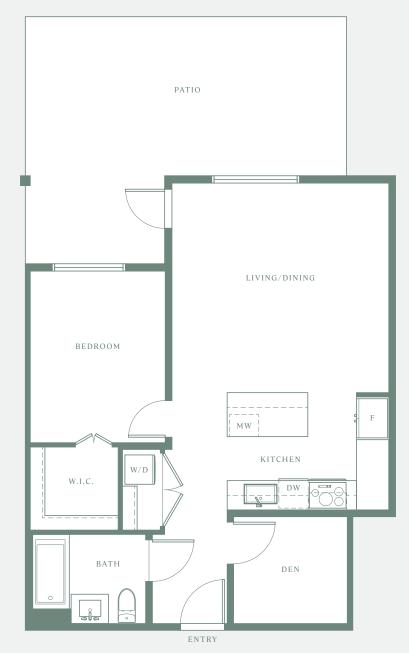

1 BEDROOM 1 BATHROOM

663 SQ FT INTERIOR
75 SQ FT EXTERIOR

A7

1 BEDROOM 1 Bathroom

601 SQ FT INTERIOR 157 SQ FT EXTERIOR

B

1 BEDROOM + FLEX 1 BATHROOM

634 SQ FT INTERIOR 62-80 SQ FT EXTERIOR