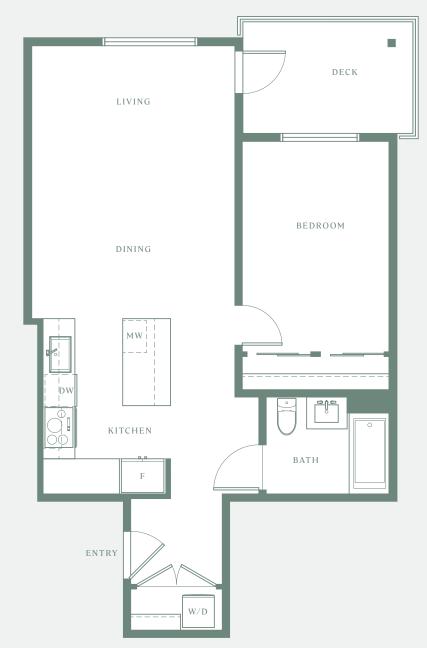

A 3

1 BEDROOM 1 Bathroom

633 SQ FT INTERIOR 66 SQ FT EXTERIOR

BUILDING A

A4

1 BEDROOM 1 Bathroom

667 SQ FT INTERIOR 61-82 SQ FT EXTERIOR

A 5

1 BEDROOM 1 BATHROOM

663 SQ FT INTERIOR
75 SQ FT EXTERIOR

A7

1 BEDROOM 1 Bathroom

601 SQ FT INTERIOR 157 SQ FT EXTERIOR

B

1 BEDROOM + FLEX 1 BATHROOM

634 SQ FT INTERIOR 62-80 SQ FT EXTERIOR