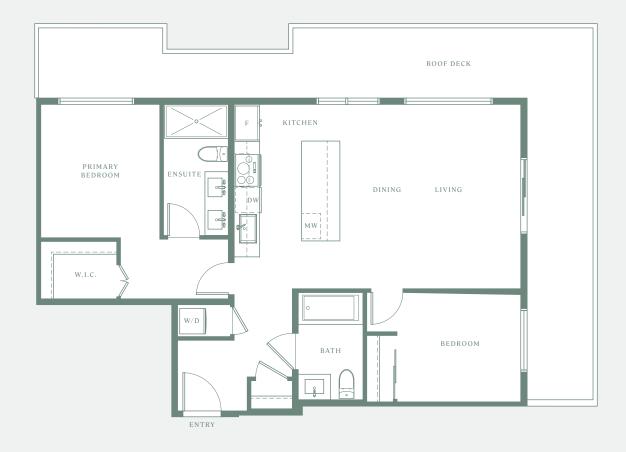

765 SQ FT INTERIOR 156 SQ FT EXTERIOR

C 11

2 BEDROOM 2 BATHROOM

848 SQ FT INTERIOR 328 SQ FT EXTERIOR

D

2 BEDROOM + FLEX 2 BATHROOM

943 SQ FT INTERIOR 363 SQ FT EXTERIOR

E