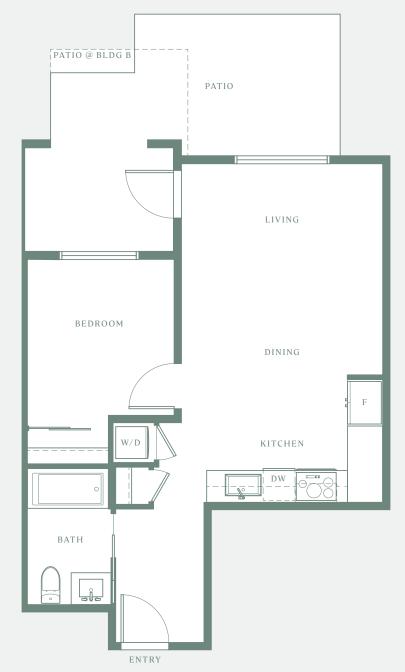

A

1 BEDROOM 1 Bathroom

605 SQ FT INTERIOR 61-172 SQ FT EXTERIOR

BUILDING A

BUILDING B

A (PATIO)

1 BEDROOM 1 Bathroom

605 SQ FT INTERIOR 290 SQ FT EXTERIOR

BUILDING A