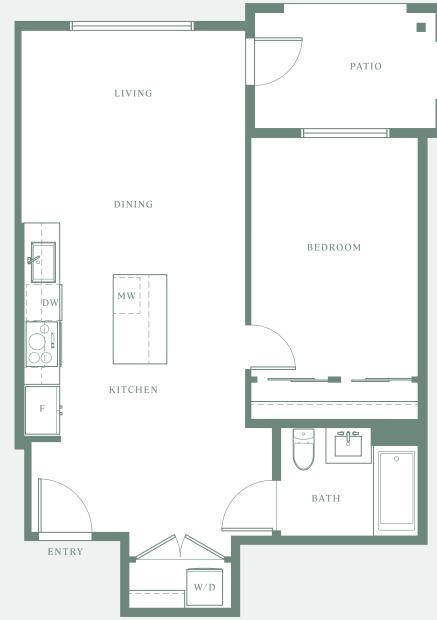

## A1

1 BEDROOM 1 Bathroom

608 SQ FT INTERIOR 66-75 SQ FT EXTERIOR

BUILDING A

A 2\*

1 BEDROOM 1 Bathroom

534 SQ FT INTERIOR 189 SQ FT EXTERIOR

BUILDING A

BUILDING B

\*Adaptable unit

The developer reserves the right to make modifications and changes to the building design, elevations, dimensions, specifications, features and prices without prior notification. Decks, patios, stairs and windows may very based on site conditions. All sizes and dimensions are approximate and based on architectural measurements. Reverse and/or mirror observable to the change of the prices of