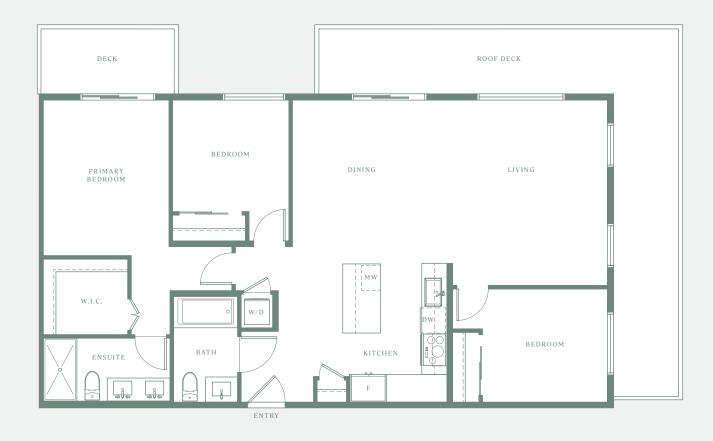

765 SQ FT INTERIOR 156 SQ FT EXTERIOR

C 11

2 BEDROOM 2 BATHROOM

848 SQ FT INTERIOR 328 SQ FT EXTERIOR

D

2 BEDROOM + FLEX 2 BATHROOM

943 SQ FT INTERIOR 363 SQ FT EXTERIOR

E