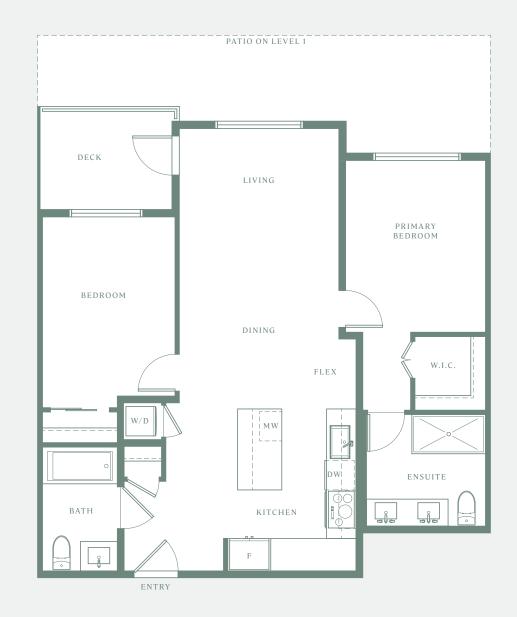

765 SQ FT INTERIOR 156 SQ FT EXTERIOR

C 11

2 BEDROOM 2 BATHROOM

848 SQ FT INTERIOR 328 SQ FT EXTERIOR

D

2 BEDROOM + FLEX 2 BATHROOM

943 SQ FT INTERIOR 363 SQ FT EXTERIOR

E

3 BEDROOM 2 BATHROOM

1,011 SQ FT INTERIOR 55-363 SQ FT EXTERIOR

**BUILDING** A

BUILDING B