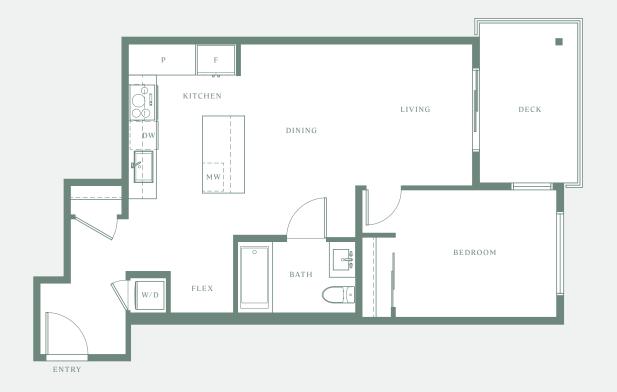

## **B**1

1 BEDROOM + DEN 1 BATHROOM

690 SQ FT INTERIOR 290 SQ FT EXTERIOR

B 2\*

- 1 BEDROOM
- + DEN + FLEX
- 1 BATHROOM

641 SQ FT INTERIOR 61-67 SQ FT EXTERIOR

BUILDING A

**B** 5