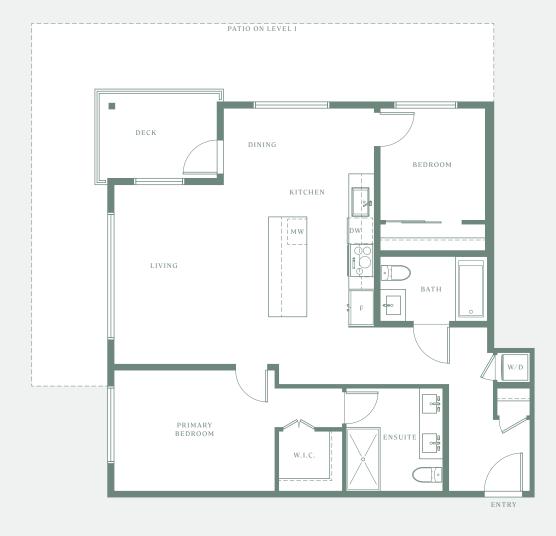

## **B**1

1 BEDROOM + DEN 1 BATHROOM

690 SQ FT INTERIOR 290 SQ FT EXTERIOR

B 2\*

- 1 BEDROOM
- + DEN + FLEX
- 1 BATHROOM

641 SQ FT INTERIOR 61-67 SQ FT EXTERIOR

BUILDING A

**B** 5