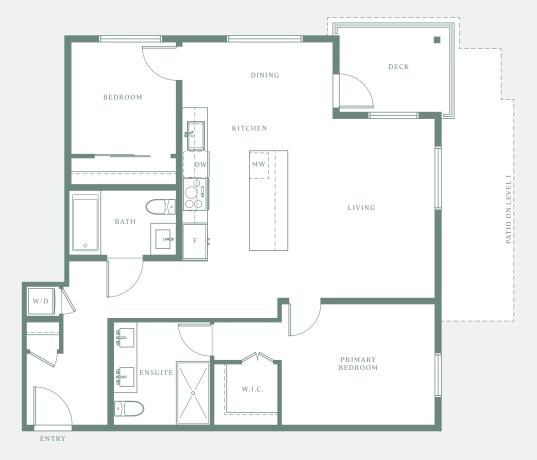

846 SQ FT INTERIOR 58-249 SQ FT EXTERIOR

**C** 3

2 BEDROOM2 BATHROOM

784 SQ FT INTERIOR 58-146 SQ FT EXTERIOR

BUILDING A

BUILDING B

C 4

2 BEDROOM + FLEX 2 BATHROOM