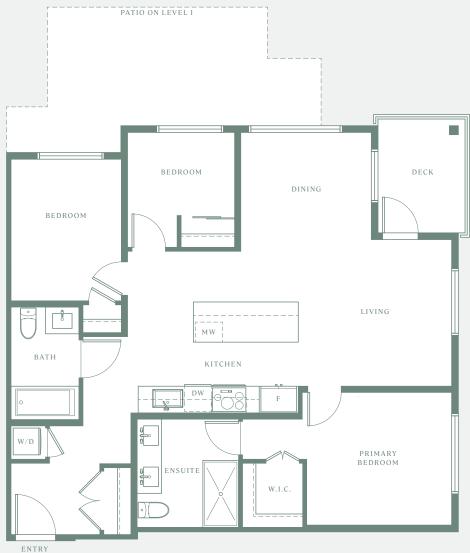

3 BEDROOM 2 BATHROOM

1,011 SQ FT INTERIOR 55-363 SQ FT EXTERIOR

**BUILDING** A

BUILDING B