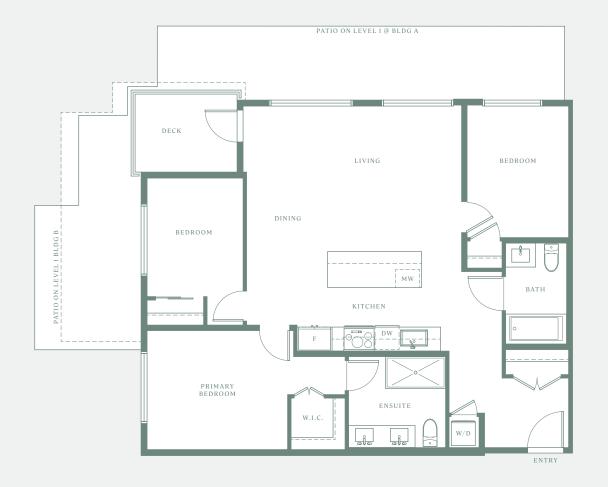

3 BEDROOM 2 BATHROOM

1,011 SQ FT INTERIOR 55-363 SQ FT EXTERIOR

**BUILDING** A

BUILDING B