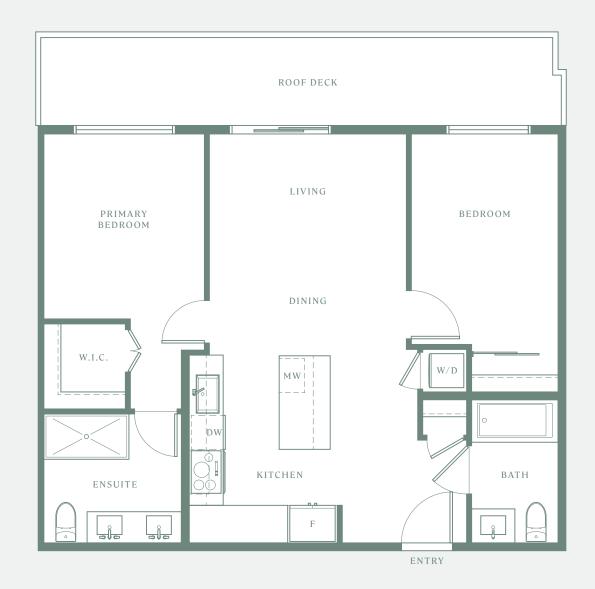

765 SQ FT INTERIOR 156 SQ FT EXTERIOR

C 11

2 BEDROOM 2 BATHROOM

848 SQ FT INTERIOR 328 SQ FT EXTERIOR

D

2 BEDROOM + FLEX 2 BATHROOM

943 SQ FT INTERIOR 363 SQ FT EXTERIOR

E

3 BEDROOM 2 BATHROOM

1,011 SQ FT INTERIOR 55-363 SQ FT EXTERIOR

**BUILDING** A

BUILDING B