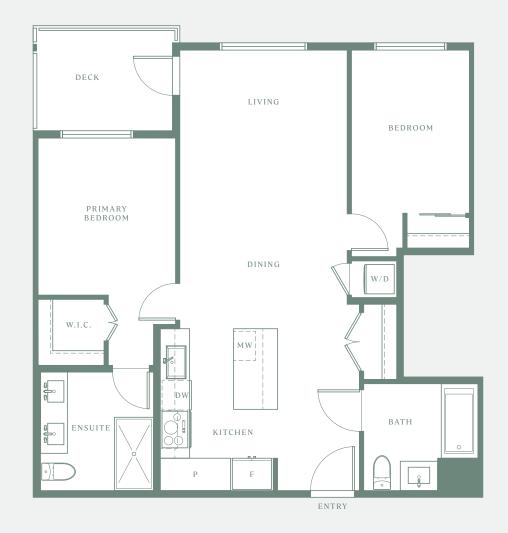

OOM + DEN 1 BATHROOM

655 SQ FT INTERIOR 74 SQ FT EXTERIOR





C

2 BEDROOM 2 BATHROOM





# C<sub>1</sub>A

2 BEDROOM 2 BATHROOM

918 SQ FT INTERIOR 59-353 SQ FT EXTERIOR





C 1 B

2 BEDROOM 2 BATHROOM

903 SQ FT INTERIOR 55-160 SQ FT EXTERIOR





C 2

2 BEDROOM 2 BATHROOM

846 SQ FT INTERIOR 58-249 SQ FT EXTERIOR









**C** 3

2 BEDROOM2 BATHROOM

784 SQ FT INTERIOR 58-146 SQ FT EXTERIOR





BUILDING A



BUILDING B

C 4

2 BEDROOM + FLEX 2 BATHROOM

843 SQ FT INTERIOR 58-243 SQ FT EXTERIOR









LYNN CREEK VILLAGE

C 5

2 BEDROOM 2 BATHROOM

841 SQ FT INTERIOR 82 SQ FT EXTERIOR







LYNN CREEK VILLAGE

C 6

2 BEDROOM 2 BATHROOM

829 SQ FT INTERIOR 61-66 SQ FT EXTERIOR





BUILDING A

LYNN CREEK VILLAGE

C 7

2 BEDROOM 2 BATHROOM

803 SQ FT INTERIOR 70-74 SQ FT EXTERIOR







C 8

2 BEDROOM 2 BATHROOM

861 SQ FT INTERIOR 129 SQ FT EXTERIOR





BUILDING A



C 9

2 BEDROOM 2 BATHROOM

739 SQ FT INTERIOR 90 SQ FT EXTERIOR





BUILDING A



C 10

2 BEDROOM 2 BATHROOM

765 SQ FT INTERIOR 156 SQ FT EXTERIOR





C 11

2 BEDROOM 2 BATHROOM

848 SQ FT INTERIOR 328 SQ FT EXTERIOR





D

2 BEDROOM + FLEX 2 BATHROOM

943 SQ FT INTERIOR 363 SQ FT EXTERIOR





E

3 BEDROOM 2 BATHROOM

1,011 SQ FT INTERIOR 55-363 SQ FT EXTERIOR





**BUILDING** A



BUILDING B

## E1

3 BEDROOM 2 BATHROOM

963 SQ FT INTERIOR 55-177 SQ FT EXTERIOR





# E 3

3 BEDROOM 2 BATHROOM

971 SQ FT INTERIOR 238 SQ FT EXTERIOR





LYNN CREEK VILLAGE

## F

3 BEDROOM 2 BATHROOM

1,135 SQ FT INTERIOR
365 SQ FT EXTERIOR





BUILDING A