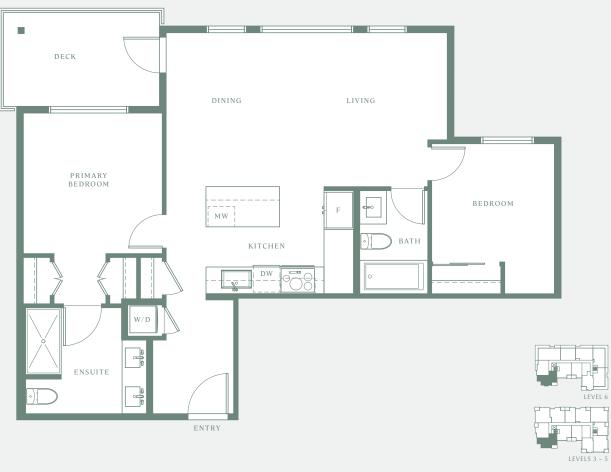

765 SQ FT INTERIOR 156 SQ FT EXTERIOR

C 11

2 BEDROOM 2 BATHROOM

848 SQ FT INTERIOR 328 SQ FT EXTERIOR

D

2 BEDROOM + FLEX 2 BATHROOM

943 SQ FT INTERIOR 363 SQ FT EXTERIOR

E

3 BEDROOM 2 BATHROOM

1,011 SQ FT INTERIOR 55-363 SQ FT EXTERIOR

**BUILDING** A

BUILDING B