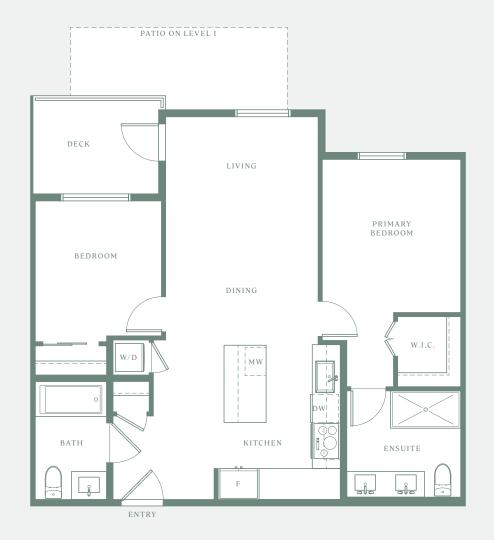

765 SQ FT INTERIOR 156 SQ FT EXTERIOR

C 11

2 BEDROOM 2 BATHROOM

848 SQ FT INTERIOR 328 SQ FT EXTERIOR

D

2 BEDROOM + FLEX 2 BATHROOM

943 SQ FT INTERIOR 363 SQ FT EXTERIOR

E