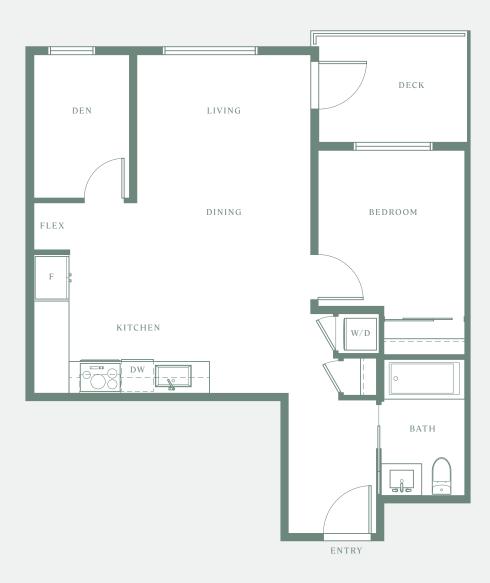

## **B**1

1 BEDROOM + DEN 1 BATHROOM

690 SQ FT INTERIOR 290 SQ FT EXTERIOR

B 2\*

- 1 BEDROOM
- + DEN + FLEX
- 1 BATHROOM

641 SQ FT INTERIOR 61-67 SQ FT EXTERIOR

BUILDING A

**B** 5