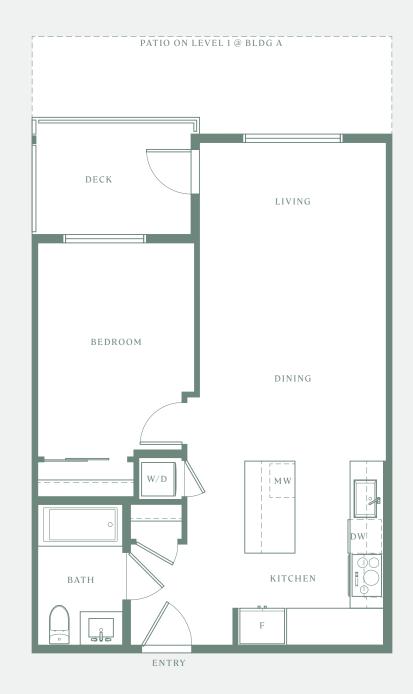

A

1 BEDROOM 1 Bathroom

605 SQ FT INTERIOR 61-172 SQ FT EXTERIOR

BUILDING A

BUILDING B

A (PATIO)

1 BEDROOM 1 Bathroom

605 SQ FT INTERIOR 290 SQ FT EXTERIOR

BUILDING A