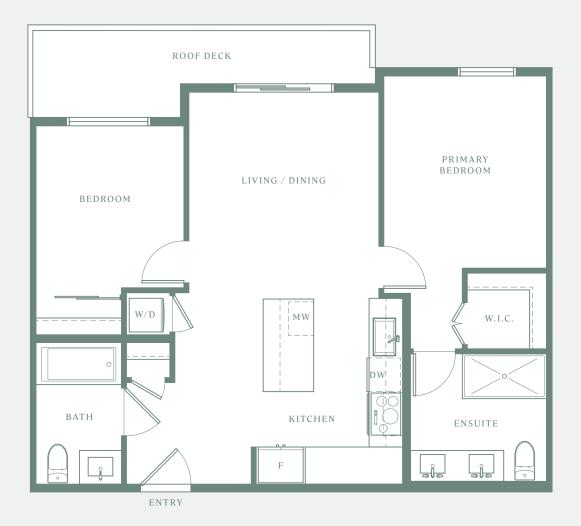

3 BEDROOM 2 BATHROOM

1,011 SQ FT INTERIOR 55-363 SQ FT EXTERIOR

**BUILDING** A

BUILDING B