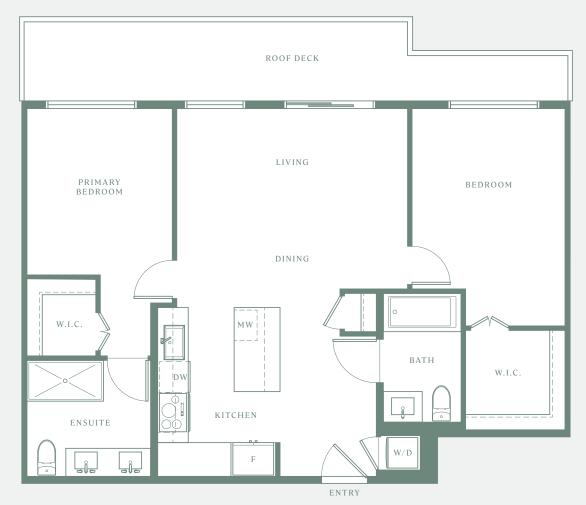

765 SQ FT INTERIOR 156 SQ FT EXTERIOR

C 11

2 BEDROOM 2 BATHROOM

848 SQ FT INTERIOR 328 SQ FT EXTERIOR

D

2 BEDROOM + FLEX 2 BATHROOM

943 SQ FT INTERIOR 363 SQ FT EXTERIOR

E