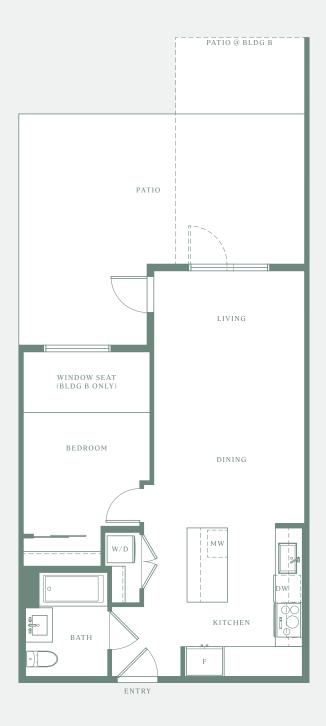

A

1 BEDROOM 1 Bathroom

605 SQ FT INTERIOR 61-172 SQ FT EXTERIOR

BUILDING A

BUILDING B

A (PATIO)

1 BEDROOM 1 Bathroom

605 SQ FT INTERIOR 290 SQ FT EXTERIOR

BUILDING B

\*Adaptable unit

The developer reserves the right to make modifications and changes to the building design, elevations, dimensions, specifications, features and prices without prior notification. Decks, patios, stairs and windows may very based on site conditions. All sizes and dimensions are approximate and based on architectural measurements. Reverse and/or mirror observable to the change of the prices of