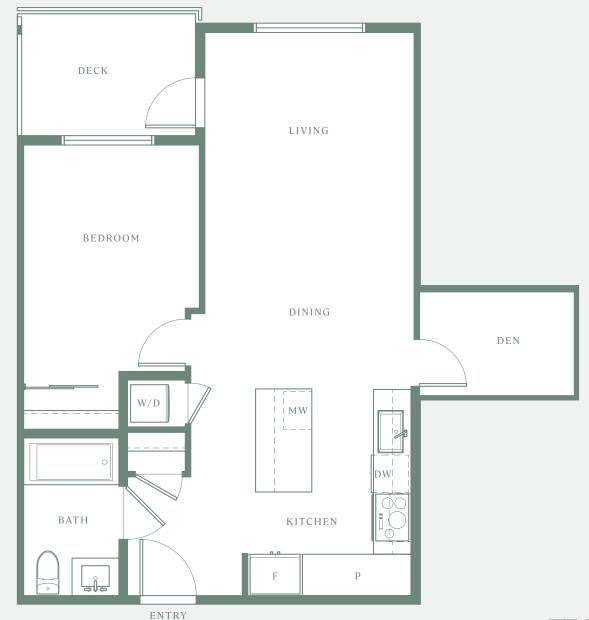

## **B**1

1 BEDROOM + DEN 1 BATHROOM

690 SQ FT INTERIOR 290 SQ FT EXTERIOR

B 2\*

- 1 BEDROOM
- + DEN + FLEX
- 1 BATHROOM

641 SQ FT INTERIOR 61-67 SQ FT EXTERIOR

BUILDING A

**B** 5