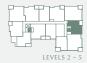

## **B**1

1 BEDROOM + DEN 1 BATHROOM

690 SQ FT INTERIOR 290 SQ FT EXTERIOR

B 2\*

- 1 BEDROOM
- + DEN + FLEX
- 1 BATHROOM

641 SQ FT INTERIOR 61-67 SQ FT EXTERIOR

BUILDING A

**B** 5

1 BEDROOM + DEN 1 BATHROOM

655 SQ FT INTERIOR 74 SQ FT EXTERIOR

C

2 BEDROOM 2 BATHROOM