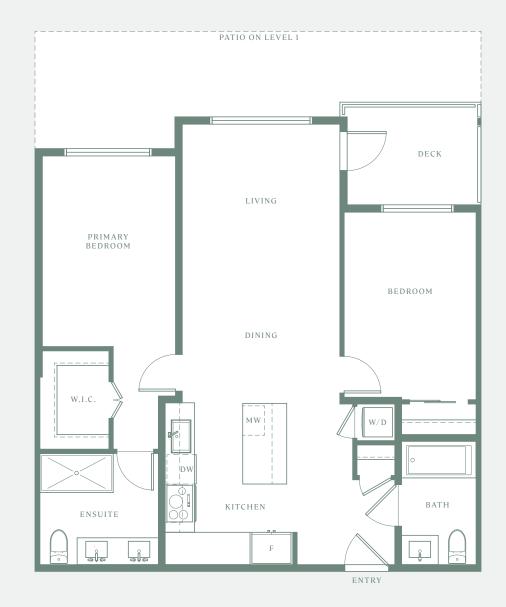

## **B**1

1 BEDROOM + DEN 1 BATHROOM

690 SQ FT INTERIOR 290 SQ FT EXTERIOR

B 2\*

- 1 BEDROOM
- + DEN + FLEX
- 1 BATHROOM

641 SQ FT INTERIOR 61-67 SQ FT EXTERIOR

BUILDING A

**B** 5