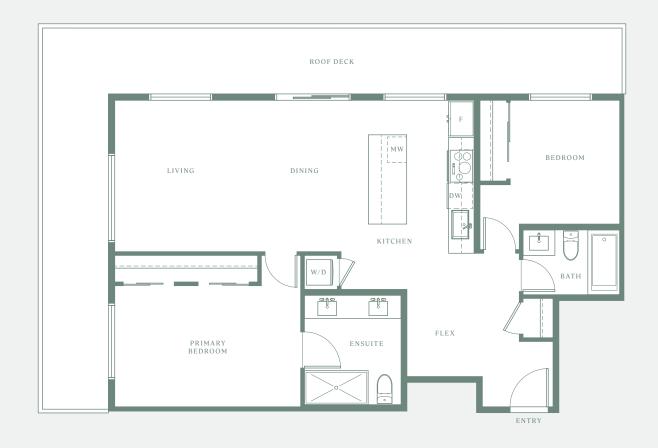

765 SQ FT INTERIOR 156 SQ FT EXTERIOR

C 11

2 BEDROOM 2 BATHROOM

848 SQ FT INTERIOR 328 SQ FT EXTERIOR

D

2 BEDROOM + FLEX 2 BATHROOM

943 SQ FT INTERIOR 363 SQ FT EXTERIOR

E