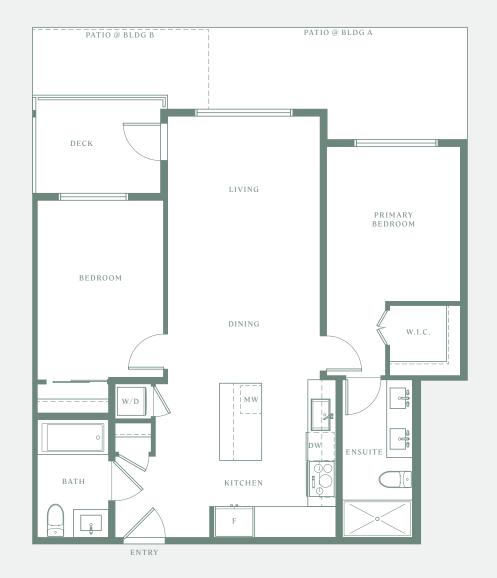

1 Bathroom

667 SQ FT INTERIOR 61-82 SQ FT EXTERIOR





A 5

1 BEDROOM 1 BATHROOM

663 SQ FT INTERIOR
75 SQ FT EXTERIOR





A7

1 BEDROOM 1 Bathroom

601 SQ FT INTERIOR 157 SQ FT EXTERIOR





B

1 BEDROOM + FLEX 1 BATHROOM

634 SQ FT INTERIOR 62-80 SQ FT EXTERIOR





## **B**1

1 BEDROOM + DEN 1 BATHROOM

690 SQ FT INTERIOR 290 SQ FT EXTERIOR





B 2\*

- 1 BEDROOM
- + DEN + FLEX
- 1 BATHROOM

641 SQ FT INTERIOR 61-67 SQ FT EXTERIOR





BUILDING A



**B** 5

1 BEDROOM + DEN 1 BATHROOM

655 SQ FT INTERIOR 74 SQ FT EXTERIOR





C

2 BEDROOM 2 BATHROOM





# C<sub>1</sub>A

2 BEDROOM 2 BATHROOM

918 SQ FT INTERIOR 59-353 SQ FT EXTERIOR





C 1 B

2 BEDROOM 2 BATHROOM

903 SQ FT INTERIOR 55-160 SQ FT EXTERIOR





C 2

2 BEDROOM 2 BATHROOM

846 SQ FT INTERIOR 58-249 SQ FT EXTERIOR









**C** 3

2 BEDROOM2 BATHROOM

784 SQ FT INTERIOR 58-146 SQ FT EXTERIOR





BUILDING A



BUILDING B

C 4

2 BEDROOM + FLEX 2 BATHROOM

843 SQ FT INTERIOR 58-243 SQ FT EXTERIOR









LYNN CREEK VILLAGE

C 5

2 BEDROOM 2 BATHROOM

841 SQ FT INTERIOR 82 SQ FT EXTERIOR







LYNN CREEK VILLAGE

C 6

2 BEDROOM 2 BATHROOM

829 SQ FT INTERIOR 61-66 SQ FT EXTERIOR





BUILDING A

LYNN CREEK VILLAGE

C 7

2 BEDROOM 2 BATHROOM

803 SQ FT INTERIOR 70-74 SQ FT EXTERIOR







C 8

2 BEDROOM 2 BATHROOM

861 SQ FT INTERIOR 129 SQ FT EXTERIOR





BUILDING A



C 9

2 BEDROOM 2 BATHROOM

739 SQ FT INTERIOR 90 SQ FT EXTERIOR





BUILDING A



C 10

2 BEDROOM 2 BATHROOM

765 SQ FT INTERIOR 156 SQ FT EXTERIOR





C 11

2 BEDROOM 2 BATHROOM

848 SQ FT INTERIOR 328 SQ FT EXTERIOR





D

2 BED